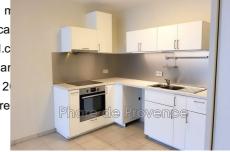

## Apartment 1171 Marseille

Marseille - 13003. Saint-Charles district - Porte d' Aix We offer you for rent this beautiful apartment with two bedrooms type T3 with TERRACE and PARKING in the basement, and located on the first floor of a recent building in perfect condition accessible to disabled people. It is arranged in an entrance, a spacious living room with semi-equipped US kitchen (traditional oven, extractor hood) opening onto a beautiful terrace overlooking a garden, two bedrooms also overlooking the garden, a large bathroom. It has a surface area of 58.71 m2 and approximately 10.10 m2 of mezzanine. In the basement there is a parking space directly accessible from the apartment via the elevator. Very pleasant apartment, very quiet with good light West/South-West. It is ideally located a few minutes walk from Saint-Charles train station with all transport nearby, 10 minutes away. walk from rue de la République and 15 min. of the Joliette docks. Features: Apartment with living room, 2 bedrooms, terrace, parking. Empty rental lease. Collective heating and hot water included in charges. Rent: 810 euros excluding tax and 180 euros provision for charges Security deposit: 1620 euros Availability: free immediately DPE: C / GES: C Agency fees: Main residence: €502 including tax (In accordance