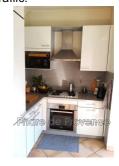

## Apartment 1160 Marseille

Marseille 6th - La Plaine / Notre-Dame du Mont A real favorite for this magnificent T2/3 located between La Plaine and ND du Mont, crossing apartment, facing South and North, bathed in light and calm, benefiting from a south-facing terrace overlooking a courtyard and a quiet, wooded environment. It is located on the second floor of a beautiful old building typical of the area in excellent condition, with perfectly maintained common areas, with only one apartment per floor. The apartment consists of a living room, two bedrooms, one of which has a glass roof over the living room to benefit from southern light, a fully equipped kitchen (gas hob, built-in oven, built-in refrigerator and freezer, dishwasher. .. all equipment is included in the sale), open to the living room and the terrace, as well as a shower room and separate WC. The second bedroom is currently used as an office and the apartment can be rearranged very simply by removing a bedroom and making a very large living room, but it is perfectly usable as is without any loss of space and it is very spacious. In short, all uses and projections are possible. A little haven of peace and comfort in the heart of the highly sought-after district of La Plaine and Notre Dame du Mont, in a quiet little street with little traffic.