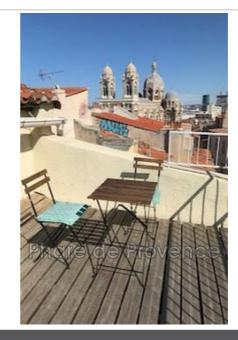

1 bathroom 1 WC

Energy class (old measure) : D Climate class : B

Apartment GESTION1047 Marseille

Marseille-13002. Historic district of the Panier. Comfortable furnished loft available for rent. We offer you this adorable 34.8m2 apartment located on the 1st floor of a small old building, in the historic district of Le Panier. A few steps from the Old Port and La Joliette. Furnished apartment, Loft style, with a beautiful living room-kitchen area, decorated with a Marseilles ceiling with exposed beams. Large bathroom with bathtub. Lots of character, beautiful volume, double glazed windows. Comfortable apartment, Nicely furnished and well equipped. All the amenities of the city center are nearby. Transport, shops, health centres, TGV station... Availability: Immediate. Rent: €610 + €40 provision for charges with annual adjustment Agency fees: €452 in main residence DPE/GES: Blank For any visit, please contact Mrs. Dhalia Fiouane at 0613767457- By SMS or by email. Le Phare de Provence- The specialist in the historic district since 2005. Address: 4 rue Saint Thomé 13002 Marseille Tel: 0491316410 Email: lepharedeprovence@gmail.com