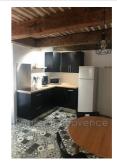

1 bathroom 1 WC

Energy class (old measure) : D Climate class : B

Apartment GESTION1047 Marseille

Marseille-13002. Historic district of the Panier. Comfortable furnished loft available for rent. We offer you this adorable 34.8m2 apartment located on the 1st floor of a small old building, in the historic district of Le Panier. A few steps from the Old Port and La Joliette. Furnished apartment, Loft style, with a beautiful living room-kitchen area, decorated with a Marseilles ceiling with exposed beams. Large bathroom with bathtub. Lots of character, beautiful volume, double glazed windows. Comfortable apartment, Nicely furnished and well equipped. All the amenities of the city center are nearby. Transport, shops, health centres, TGV station... Availability: Immediate. Rent: €610 + €40 provision for charges with annual adjustment Agency fees: €452 in main residence DPE/GES: Blank For any visit, please contact Mrs. Dhalia Fiouane at 0613767457- By SMS or by email. Le Phare de Provence- The specialist in the historic district since 2005. Address: 4 rue Saint Thomé 13002 Marseille Tel: 0491316410 Email: lepharedeprovence@gmail.com